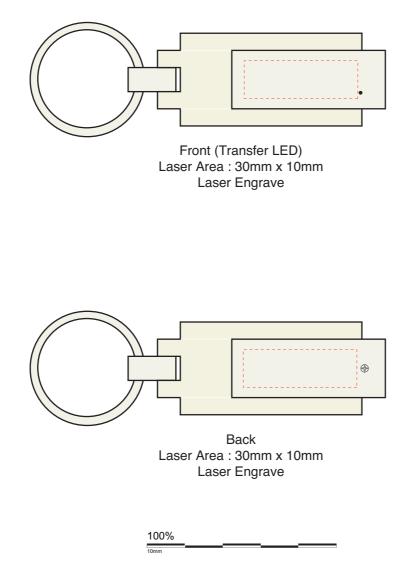

## **Platinum Slide Flash Drive**

Print Process: Laser Engrave Product Size: 60 x 25 x 8 mm Colours: Product Colour: Chrome/Platiunum

Please follow these artwork guidelines: • Use and supply vector-based artwork • Illustrator compatible EPS or PDF with all fonts outlined • Indicate any critical colour details with the correct PMS colour • All Pantone colours need to be supplied as Pantone Coated (PMS C) colours • All details need to be "embedded" in the file, i.e. no linked artwork should be provided • Bleed is crucial when printing edge to edge. Artwork must extend beyond the finished and trim size dimensions.