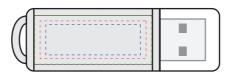

## **Jupiter Flash Drive**

Print Process: Epoxy Dome (2 sides)

Product Size: 50 x 15 mm

Colours: Product Colour: Silver

## Front

Epoxy Dome: 30.8mm x 12.8mm Pad Print Area: 28mm x 10mm Laser Engrave: 15mm x 5mm