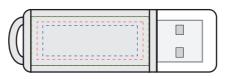

## **Jupiter Flash Drive**

Print Process: Epoxy Dome (2 sides)

Product Size: 50 x 15 mm

Colours: Product Colour: Silver

## Back

Epoxy Dome: 30.8mm x 12.8mm Pad Print Area: 28mm x 10mm Laser Engrave: 15mm x 5mm

Please follow these artwork guidelines: • Use and supply vector-based artwork • Illustrator compatible EPS or PDF with all fonts outlined • Indicate any critical colour details with the correct PMS colour • All Pantone colours need to be supplied as Pantone Coated (PMS C) colours • All details need to be "embedded" in the file, i.e. no linked artwork should be provided • Bleed is crucial when printing edge to edge. Artwork must extend beyond the finished and trim size dimensions.