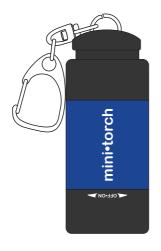

## Marpa Rechargeable LED Torch

Branding Options: Pad Print, 4CP Digital Print

Product Size: 54 x 22.2 mm (dia.)

Colours: Product Colour: Black, Blue, Green, Orange, Pink, Purple, Red, Yellow

Front

**Black on Blue** 