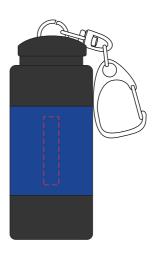

Rear
Branding: 18 x 4 mm (w x h)
Pad Print

**Black on Blue** 

Please follow these artwork guidelines • Use and supply vector-based artwork • Illustrator compatible EPS or PDF with all fonts outlined • Indicate any necessary colour details with the correct PMS colour • All Pantone colours need to be supplied as Pantone Coated (PMS C) colours • All specifics need to be "embedded" in the file, i.e. no linked artwork should be provided • Bleed is crucial when printing edge to edge. Artwork must extend beyond the finished and trim size dimensions.