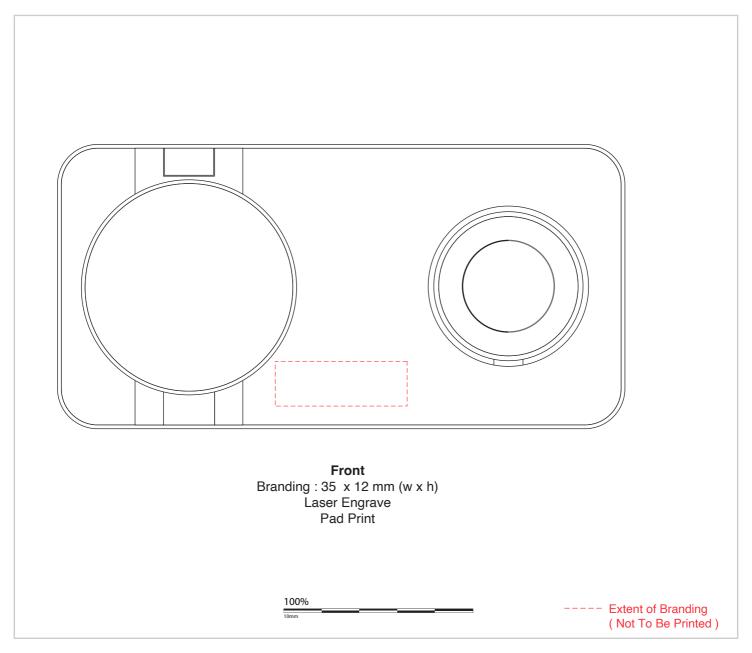

## **Rodgers 15W Magnetic Wireless Charging Station**

**Branding Options**: Pad Print, Laser Engrave

**Product Size**: 150 x 75 x 18.5 mm (flat), 150 x 75 x 140 mm (stand)

Colours: Product Colour: Black, White