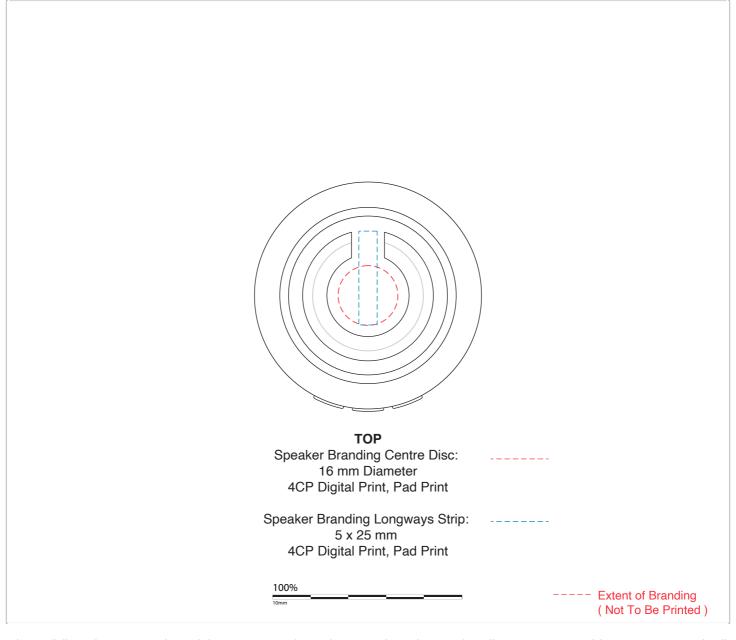

## Pacific Magnetic Bluetooth Speaker Stand with RGB LED Light

Branding Options: Pad Print, 4CP Digital Print

Product Size: 61 x 61 x 55 mm

Colours: Product Colour: Black, White

Please follow these artwork guidelines • Use and supply vector-based artwork • Illustrator compatible EPS or PDF with all fonts outlined • Indicate any necessary colour details with the correct PMS colour • All Pantone colours need to be supplied as Pantone Coated (PMS C) colours • All specifics need to be "embedded" in the file, i.e. no linked artwork should be provided • Bleed is crucial when printing edge to edge. Artwork must extend beyond the finished and trim size dimensions.