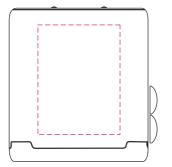

**Top Side Branding** 30 x 40 mm (w x h) 4CP Digital Print

Front Branding Top: 35 x 10 mm (w x h) 4CP Digital Print

Bottom: 35 x 12 mm (w x h) 4CP Digital Print

Right Side (Right from front)

Bottom Side 30 x 15 mm (w x h) 4CP Digital Print