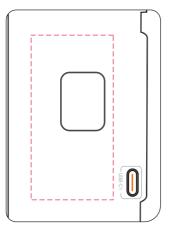

## Madern 65W GaN PD and QC Travel Adaptor (A3C)

Branding Options: 4CP Digital Print (adaptor) Product Size: 77 x 54 x 56 mm (W x D x H)

Colours: Product Colour: Black

Left Side (Left from front) 30 x 60 mm (w x h) 4CP Digital Print