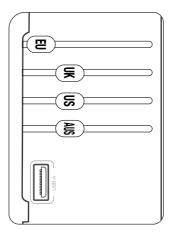

**Top Side Branding** 30 x 40 mm (w x h) 4CP Digital Print

Front Branding Top: 35 x 10 mm (w x h) 4CP Digital Print

Bottom: 35 x 12 mm (w x h) 4CP Digital Print

Right Side (Right from front)

Bottom Side 30 x 15 mm (w x h) 4CP Digital Print