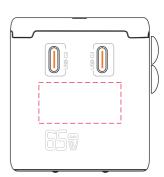

## Madern 65W GaN PD and QC Travel Adaptor (A3C)

Branding Options: 4CP Digital Print (adaptor) Product Size: 77 x 54 x 56 mm (W x D x H)

Colours: Product Colour: Black

Left Side (Left from front) 30 x 60 mm (w x h) 4CP Digital Print

**Top Side Branding** 30 x 40 mm (w x h) 4CP Digital Print

Front Branding Top: 35 x 10 mm (w x h) 4CP Digital Print

Bottom: 35 x 12 mm (w x h) 4CP Digital Print

Right Side (Right from front)

Bottom Side 30 x 15 mm (w x h) 4CP Digital Print