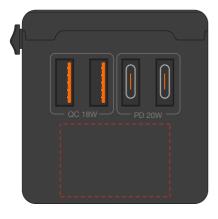

Front Branding:
35 x 12 mm (w x h)
4CP Digital Print or Pad Print

Right Side Branding:
15 x 40 mm (w x h)
4CP Digital Print or Pad Print

Bottom Branding:
30 x 20 mm (w x h)
4CP Digital Print or Pad Print