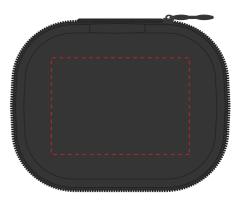

Zippered Case Top (@ 75%) Branding: 50mm x 35mm Pad Print (1 Colour Only)

Please follow these artwork guidelines • Use and supply vector-based artwork • Illustrator compatible EPS or PDF with all fonts outlined • Indicate any necessary colour details with the correct PMS colour • All Pantone colours need to be supplied as Pantone Coated (PMS C) colours • All specifics need to be "embedded" in the file, i.e. no linked artwork should be provided • Bleed is crucial when printing edge to edge. Artwork must extend beyond the finished and trim size dimensions.