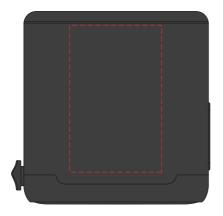

## Fendi 20W QC and PD Travel Adaptor (2A2C)

**Branding Options**: Pad Print, 4CP Digital Print **Product Size**: 54 x 53 x 69 mm (W x D x H)

Colours: Product Colour: Black

Top Branding:
25 x 40 mm (w x h)
4CP Digital Print or Pad Print