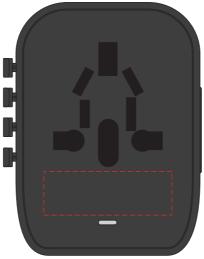

Front Branding:
35 x 12 mm (w x h)
4CP Digital Print or Pad Print

Right Side Branding:
15 x 40 mm (w x h)
4CP Digital Print or Pad Print

Bottom Branding:
30 x 20 mm (w x h)
4CP Digital Print or Pad Print