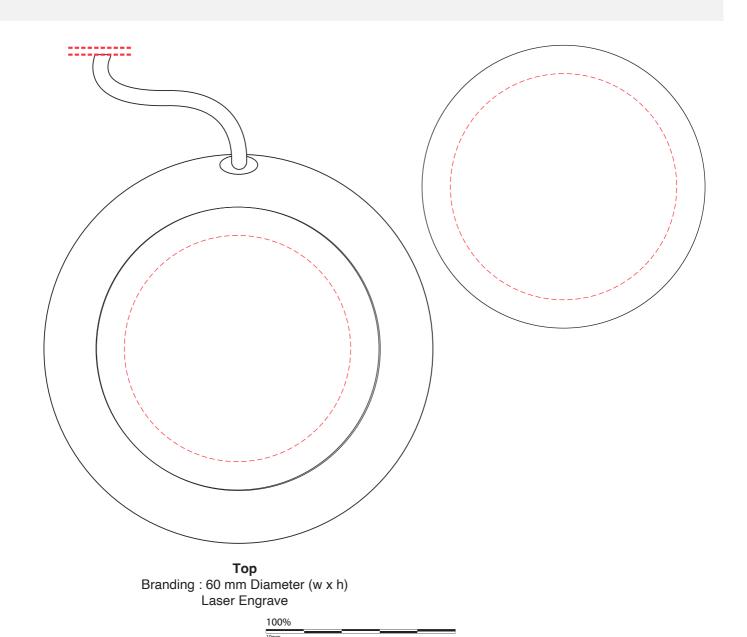

## Mills USB Cup Warmer

**Branding Options**: Laser Engraved

Product Size: 17 x 103 (dia.) (W) x 17 (H), Warming plate 75 mm (dia.)

Colours: Product Colour: Beech, Black, Walnut, White

Please follow these artwork guidelines • Use and supply vector-based artwork • Illustrator compatible EPS or PDF with all fonts outlined • Indicate any necessary colour details with the correct PMS colour • All Pantone colours need to be supplied as Pantone Coated (PMS C) colours • All specifics need to be "embedded" in the file, i.e. no linked artwork should be provided • Bleed is crucial when printing edge to edge. Artwork must extend beyond the finished and trim size dimensions.