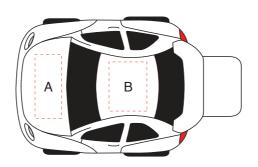

## AR146 Car Flash Drives

Print Process: Pad Print Product Size: 67 x 30 x 27 mm

Colours: Product Colour: Black, Blue, Green, Orange, Red, Silver, White, Yellow

Print Area A: 7mm x 17mm Pad Print

Print Area B: 10mm x 13mm Pad Print