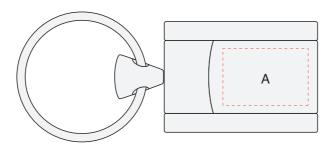

## **Chrome Flip Flash Drive**

**Print Process**: Laser Engrave **Product Size**: 80 x 26 x 7 mm **Colours:** Product Colour: Silver

Front
Laser Engrave Area A: 22.5mm x 15mm

Back Laser Engrave Area B: 22.5mm x 15mm