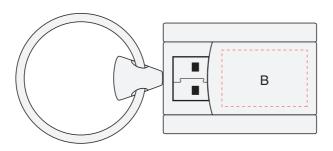

## **Chrome Flip Flash Drive**

**Print Process**: Laser Engrave **Product Size**: 80 x 26 x 7 mm **Colours:** Product Colour: Silver

Front
Laser Engrave Area A: 22.5mm x 15mm

Back Laser Engrave Area B: 22.5mm x 15mm