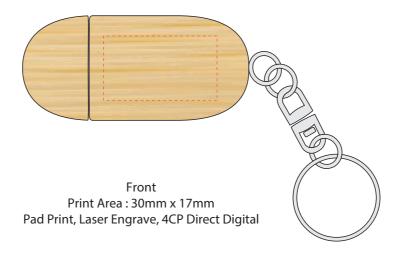

## **Bamboo Flash Drive**

Print Process: Pad Print, Laser Engrave, 4CP Digital Print

Product Size: 60 x 28 x 10 mm

Colours: Product Colour: Bamboo Light, Bamboo Dark, Maple, Walnut

Please follow these artwork guidelines: • Use and supply vector-based artwork • Illustrator compatible EPS or PDF with all fonts outlined • Indicate any critical colour details with the correct PMS colour • All Pantone colours need to be supplied as Pantone Coated (PMS C) colours • All details need to be "embedded" in the file, i.e. no linked artwork should be provided • Bleed is crucial when printing edge to edge. Artwork must extend beyond the finished and trim size dimensions.