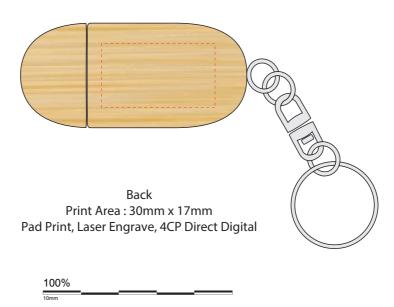

## **Bamboo Flash Drive**

Print Process: Pad Print, Laser Engrave, 4CP Digital Print

Product Size: 60 x 28 x 10 mm

Colours: Product Colour: Bamboo Light, Bamboo Dark, Maple, Walnut

Please follow these artwork guidelines: • Use and supply vector-based artwork • Illustrator compatible EPS or PDF with all fonts outlined • Indicate any critical colour details with the correct PMS colour • All Pantone colours need to be supplied as Pantone Coated (PMS C) colours • All details need to be "embedded" in the file, i.e. no linked artwork should be provided • Bleed is crucial when printing edge to edge. Artwork must extend beyond the finished and trim size dimensions.