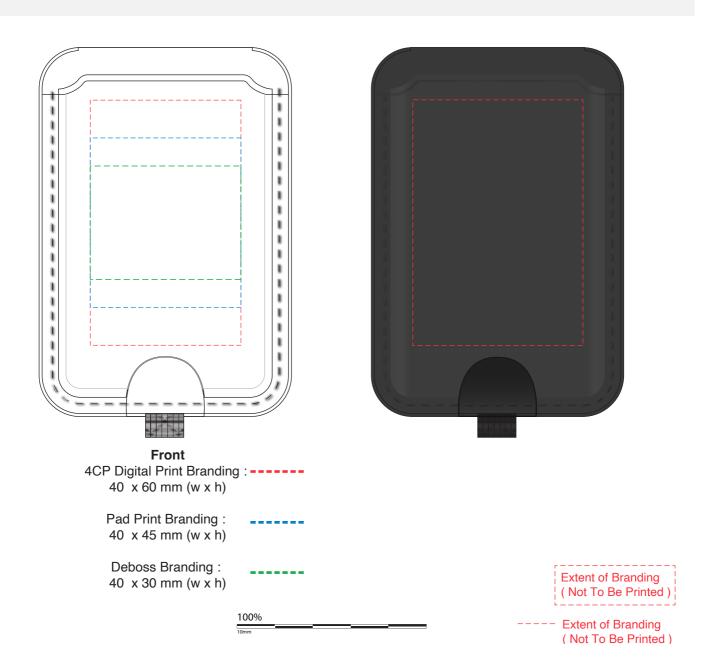

## **Kirra Magnetic Card Wallet Stand**

Branding Options: Pad Print, 4CP Digital Print, Debossed

Product Size: 67 X 98 X 10 mm

Colours: Product Colour: Black, Green, Navy, Orange, Purple, Tan

Please follow these artwork guidelines • Use and supply vector-based artwork • Illustrator compatible EPS or PDF with all fonts outlined • Indicate any necessary colour details with the correct PMS colour • All Pantone colours need to be supplied as Pantone Coated (PMS C) colours • All specifics need to be "embedded" in the file, i.e. no linked artwork should be provided • Bleed is crucial when printing edge to edge. Artwork must extend beyond the finished and trim size dimensions.