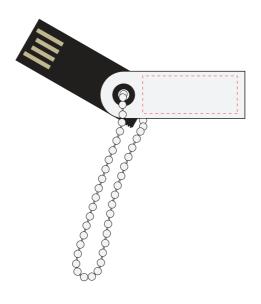

## **Micro Metal Swivel Flash Drive**

Print Process: Pad Print, Laser Engrave Product Size: 38 x 12 x 5 mm Colours: Product Colour: Silver

Laser Engrave Area : 25mm x 10mm Laser Engrave

Please follow these artwork guidelines: • Use and supply vector-based artwork • Illustrator compatible EPS or PDF with all fonts outlined • Indicate any critical colour details with the correct PMS colour • All Pantone colours need to be supplied as Pantone Coated (PMS C) colours • All details need to be "embedded" in the file, i.e. no linked artwork should be provided • Bleed is crucial when printing edge to edge. Artwork must extend beyond the finished and trim size dimensions.