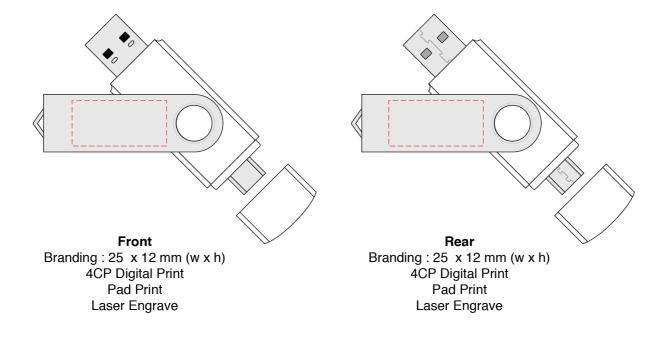

## Mix N Match Type-C Flash Drive (Stock)

Branding Options: 4CP Digital Print, Laser Engrave

Product Size: 71 x 20 x 10 mm

Colours: Black, White. Swivel Colour: Black, Blue (PMS286), Red (PMS485), Silver, White