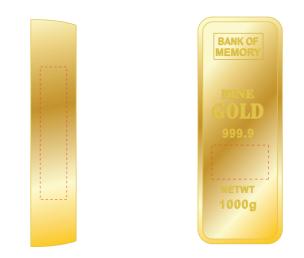

## AR197 Gold Bar Flash Drive

Print Process: Pad Print, Laser EngraveProduct Size: 61 x 23 x 12 mmColours: Product Colour: Gold

Side Print Area : 7mm x 35mm Pad Print or Laser Engrave

Top Print Area : 15mm x 9mm Pad Print or Laser Engrave