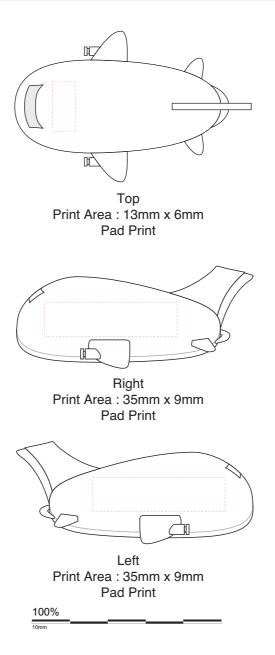

## **Aeroplane Flash Drive**

Print Process: Pad Print Product Size: 60 x 25 x 25 mm Colours: Product Colour: White

Please follow these artwork guidelines: • Use and supply vector-based artwork • Illustrator compatible EPS or PDF with all fonts outlined • Indicate any critical colour details with the correct PMS colour • All Pantone colours need to be supplied as Pantone Coated (PMS C) colours • All details need to be "embedded" in the file, i.e. no linked artwork should be provided • Bleed is crucial when printing edge to edge. Artwork must extend beyond the finished and trim size dimensions.