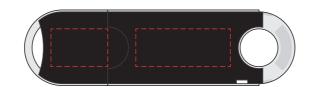

## Salem Flash Drive

Branding Options: Pad Print, 4CP Digital PrintProduct Size: 72 x 20 x 8 mmColour: Product Colour: Black, Blue, Red, White

**Front** Cap Branding : 15 x 10 mm (w x h) 4CP Digital Print Pad Print

Body Branding : 20 x 10 mm (w x h) 4CP Digital Print Pad Print

**Rear** Cap Branding : 15 x 10 mm (w x h) 4CP Digital Print Pad Print

Body Branding : 25 x 10 mm (w x h) 4CP Digital Print Pad Print

---- Extent of Branding 100% (Not To Be Printed)