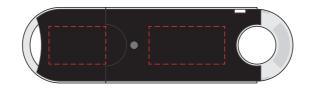

## Salem Flash Drive

Branding Options: Pad Print, 4CP Digital PrintProduct Size: 72 x 20 x 8 mmColour: Product Colour: Black, Blue, Red, White

**Front** Cap Branding : 15 x 10 mm (w x h) 4CP Digital Print Pad Print

Body Branding : 20 x 10 mm (w x h) 4CP Digital Print Pad Print

**Rear** Cap Branding : 15 x 10 mm (w x h) 4CP Digital Print Pad Print

Body Branding : 25 x 10 mm (w x h) 4CP Digital Print Pad Print

---- Extent of Branding 100% (Not To Be Printed)