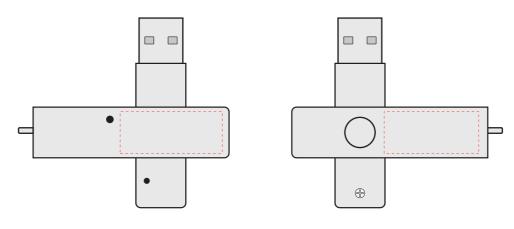

## **Slim Brushed Metal Swivel Drive**

Print Process: Pad Print, Laser Engrave

**Product Size**: 53 x 14 x 10 mm **Colours:** Product Colour: Silver

Front Laser Area : 27mm x 11mm Laser Engrave Back Laser Area : 25mm x 11mm Laser Engrave