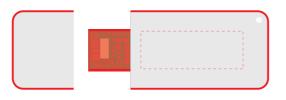

Back Print Area : 27mm x 10mm Pad Print or Laser Engrave

Please follow these artwork guidelines: • Use and supply vector-based artwork • Illustrator compatible EPS or PDF with all fonts outlined • Indicate any critical colour details with the correct PMS colour • All Pantone colours need to be supplied as Pantone Coated (PMS C) colours • All details need to be "embedded" in the file, i.e. no linked artwork should be provided • Bleed is crucial when printing edge to edge. Artwork must extend beyond the finished and trim size dimensions.