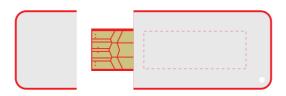

## **Aluminium Slim Drive**

Print Process: Pad Print, Laser Engrave

Product Size: 52 x 19 x 6 mm

Colours: Product Colour: Black, Blue, Green, Red, Yellow

Front
Print Area: 27mm x 10mm
Pad Print or Laser Engrave