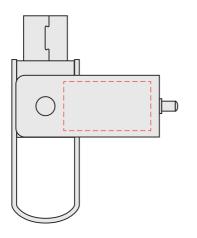

## Rear

Branding: 23 x 13 mm (w x h)
4CP Digital Print
Pad Print
Laser Engrave

---- Extent of Branding
( Not To Be Printed )

Please follow these artwork guidelines • Use and supply vector-based artwork • Illustrator compatible EPS or PDF with all fonts outlined • Indicate any necessary colour details with the correct PMS colour • All Pantone colours need to be supplied as Pantone Coated (PMS C) colours • All specifics need to be "embedded" in the file, i.e. no linked artwork should be provided • Bleed is crucial when printing edge to edge. Artwork must extend beyond the finished and trim size dimensions.