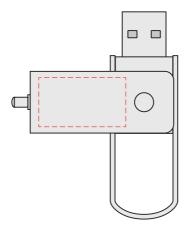

## Slide & Swivel Drive

Branding Options: Pad Print, Laser Engrave, 4CP Digital Print

**Product Size**: 45 x 17 x 8 mm **Colour:** Product Colour: Silver

## Front

Branding: 23 x 13 mm (w x h)
4CP Digital Print
Pad Print
Laser Engrave