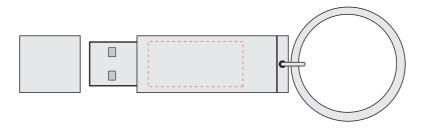

## **AR240**

## **Chrome Keyring Flash Drive**

Print Process: Laser Engrave, Note: Laser engraves brass in colour

**Product Size**: 55 x 15 x 7 mm **Colours:** Product Colour: Chrome

Front Laser Area : 25mm x 12mm Laser Engrave

Engraves to Brass

Back Laser Area : 25mm x 12mm Laser Engrave

Please follow these artwork guidelines: • Use and supply vector-based artwork • Illustrator compatible EPS or PDF with all fonts outlined • Indicate any critical colour details with the correct PMS colour • All Pantone colours need to be supplied as Pantone Coated (PMS C) colours • All details need to be "embedded" in the file, i.e. no linked artwork should be provided • Bleed is crucial when printing edge to edge. Artwork must extend beyond the finished and trim size dimensions.