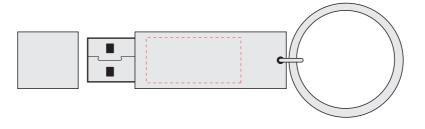

## **AR240**

## **Chrome Keyring Flash Drive**

Print Process: Laser Engrave, Note: Laser engraves brass in colour

**Product Size**: 55 x 15 x 7 mm **Colours:** Product Colour: Chrome

Front Laser Area : 25mm x 12mm Laser Engrave

Engraves to Brass

Back Laser Area : 25mm x 12mm Laser Engrave

Please follow these artwork guidelines: • Use and supply vector-based artwork • Illustrator compatible EPS or PDF with all fonts outlined • Indicate any critical colour details with the correct PMS colour • All Pantone colours need to be supplied as Pantone Coated (PMS C) colours • All details need to be "embedded" in the file, i.e. no linked artwork should be provided • Bleed is crucial when printing edge to edge. Artwork must extend beyond the finished and trim size dimensions.