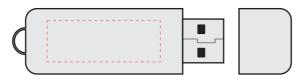

## **Chrome Diamante Flash Drive**

Print Process: Laser Engrave
Product Size: 58 x 18 x 7 mm
Colours: Product Colour: Chrome

Front
Print Area : 30mm x 11mm
Laser Engrave

Back
Print Area : 30mm x 11mm
Laser Engrave