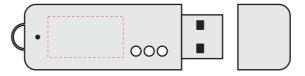

## **Chrome Diamante Flash Drive**

Print Process: Laser Engrave
Product Size: 58 x 18 x 7 mm
Colours: Product Colour: Chrome

Front
Print Area : 30mm x 11mm
Laser Engrave

Back
Print Area : 30mm x 11mm
Laser Engrave