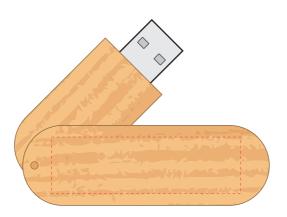

## **Wooden Swivel Drive**

Print Process: Pad Print, Laser Engrave, 4CP Digital Print

**Product Size**: 65 x 21 x 13 mm **Colours:** Product Colour: Maple

Front Laser Area : 50mm x 15mm Pad Print or Laser Engrave