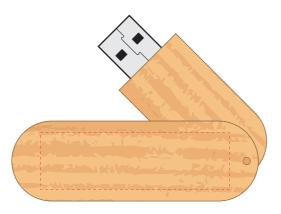

## **Wooden Swivel Drive**

Print Process: Pad Print, Laser Engrave, 4CP Digital Print

**Product Size**: 65 x 21 x 13 mm **Colours:** Product Colour: Maple

Front Laser Area : 50mm x 15mm Pad Print or Laser Engrave