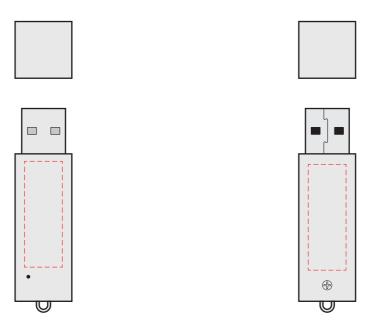

## Slimline Metal Drive

Branding Options: Laser Engrave, 4CP Digital Print

Product Size: 56 x 15 x 7 mm

Colour: Product Colour: Silver (standard), Gun Metal MOQ 500 (POA)

Front
Branding: 10 x 28 mm (w x h)
4CP Digital Print
Laser Engrave

Rear
Branding: 10 x 28 mm (w x h)
4CP Digital Print
Laser Engrave

Please follow these artwork guidelines • Use and supply vector-based artwork • Illustrator compatible EPS or PDF with all fonts outlined • Indicate any necessary colour details with the correct PMS colour • All Pantone colours need to be supplied as Pantone Coated (PMS C) colours • All specifics need to be "embedded" in the file, i.e. no linked artwork should be provided • Bleed is crucial when printing edge to edge. Artwork must extend beyond the finished and trim size dimensions.