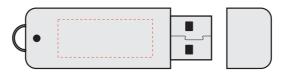

## **Atillium Metal Flash Drive**

**Print Process**: Laser Engrave **Product Size**: 55 x 16 x 7 mm

Colours: Product Colour: Silver, gold

Front Laser Area : 25mm x 10mm Laser Engrave

Back Laser Area : 25mm x 10mm Laser Engrave