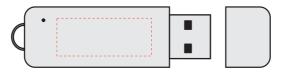

## **Atillium Metal Flash Drive**

**Print Process**: Laser Engrave **Product Size**: 55 x 16 x 7 mm

Colours: Product Colour: Silver, gold

Front Laser Area : 25mm x 10mm Laser Engrave

Back Laser Area : 25mm x 10mm Laser Engrave