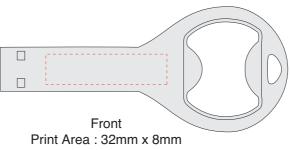

## **USB Bottle Opener Flash Drive**

Print Process: Pad Print, Laser Engrave

Product Size: 75 x 32 x 8 mm Colours: Product Colour: Silver

Pad Print or Laser Engrave

Please follow these artwork guidelines: • Use and supply vector-based artwork • Illustrator compatible EPS or PDF with all fonts outlined • Indicate any critical colour details with the correct PMS colour • All Pantone colours need to be supplied as Pantone Coated (PMS C) colours • All details need to be "embedded" in the file, i.e. no linked artwork should be provided • Bleed is crucial when printing edge to edge. Artwork must extend beyond the finished and trim size dimensions.