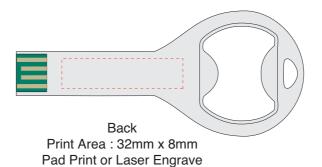

## **USB Bottle Opener Flash Drive**

Print Process: Pad Print, Laser Engrave

Product Size: 75 x 32 x 8 mm Colours: Product Colour: Silver

Pad Print or Laser Engrave

Please follow these artwork guidelines: • Use and supply vector-based artwork • Illustrator compatible EPS or PDF with all fonts outlined • Indicate any critical colour details with the correct PMS colour • All Pantone colours need to be supplied as Pantone Coated (PMS C) colours • All details need to be "embedded" in the file, i.e. no linked artwork should be provided • Bleed is crucial when printing edge to edge. Artwork must extend beyond the finished and trim size dimensions.