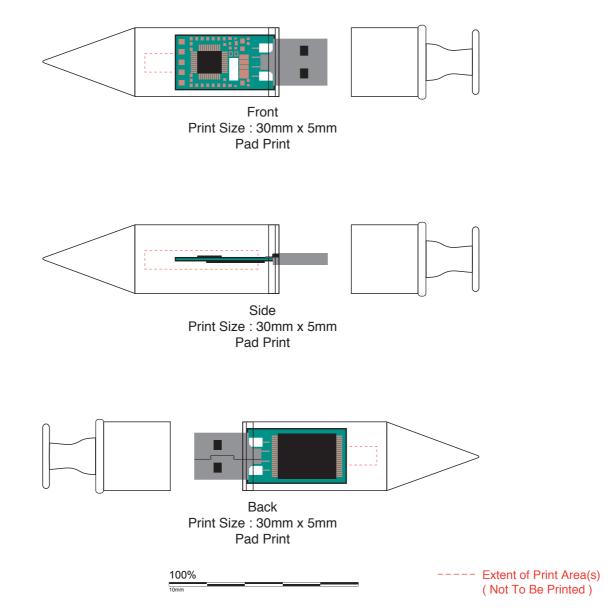

## Syringe Flash Drive

Print Process: Pad Print Product Size: 95 x 27 x 20 mm Colours: Product Colour: Transparent

Please follow these artwork guidelines: • Use and supply vector-based artwork • Illustrator compatible EPS or PDF with all fonts outlined • Indicate any critical colour details with the correct PMS colour • All Pantone colours need to be supplied as Pantone Coated (PMS C) colours • All details need to be "embedded" in the file, i.e. no linked artwork should be provided • Bleed is crucial when printing edge to edge. Artwork must extend beyond the finished and trim size dimensions.