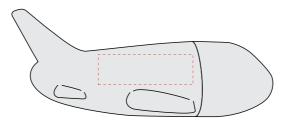

Back
Print Area: 25mm x 8mm
Pad Print or Laser Engrave

Please follow these artwork guidelines: • Use and supply vector-based artwork • Illustrator compatible EPS or PDF with all fonts outlined • Indicate any critical colour details with the correct PMS colour • All Pantone colours need to be supplied as Pantone Coated (PMS C) colours • All details need to be "embedded" in the file, i.e. no linked artwork should be provided • Bleed is crucial when printing edge to edge. Artwork must extend beyond the finished and trim size dimensions.