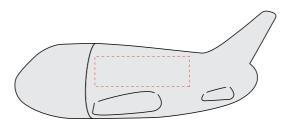

## **Metal Plane Flash Drive**

Print Process: Pad Print, Laser Engrave, Note: Laser engraves silver in colour

**Product Size**: 69 x 27 x 30 mm **Colours:** Product Colour: Chrome

Front
Print Area: 25mm x 8mm
Pad Print or Laser Engrave