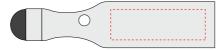

## **Stylus USB Drive**

Print Process: Pad Print, Laser Engrave silver tone on tone

**Product Size**: 54 x 12 x 8 mm **Colours:** Product Colour: Chrome

Front
Print Area: 30mm x 8mm
Pad Print or Laser Engrave