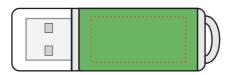

Front
Print Size: 25mm x 12mm
Pad Print, Laser Engrave, 4CP Direct Digital

Back
Print Size: 25mm x 12mm
Pad Print, Laser Engrave, 4CP Direct Digital

Please follow these artwork guidelines: • Use and supply vector-based artwork • Illustrator compatible EPS or PDF with all fonts outlined • Indicate any critical colour details with the correct PMS colour • All Pantone colours need to be supplied as Pantone Coated (PMS C) colours • All details need to be "embedded" in the file, i.e. no linked artwork should be provided • Bleed is crucial when printing edge to edge. Artwork must extend beyond the finished and trim size dimensions.