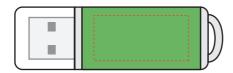

Front
Print Size: 25mm x 12mm
Pad Print, Laser Engrave, 4CP Direct Digital

Back
Print Size: 25mm x 12mm
Pad Print, Laser Engrave, 4CP Direct Digital

Please follow these artwork guidelines: • Use and supply vector-based artwork • Illustrator compatible EPS or PDF with all fonts outlined • Indicate any critical colour details with the correct PMS colour • All Pantone colours need to be supplied as Pantone Coated (PMS C) colours • All details need to be "embedded" in the file, i.e. no linked artwork should be provided • Bleed is crucial when printing edge to edge. Artwork must extend beyond the finished and trim size dimensions.