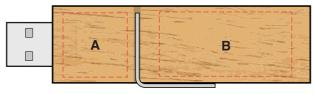

## **Front**

Area A Branding: 17 x 17 mm (w x h)

4CP Digital Print

Pad Print

Laser Engrave

Area B Branding: 35 x 17 mm (w x h)
4CP Digital Print
Pad Print
Laser Engrave