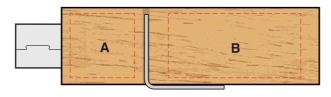

## Rear

Area A Branding: 17 x 17 mm (w x h)

4CP Digital Print
Pad Print
Laser Engrave

Area B Branding: 35 x 17 mm (w x h)
4CP Digital Print
Pad Print
Laser Engrave

---- Extent of Branding (Not To Be Printed)