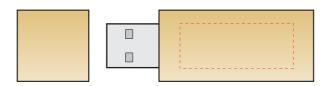

## **Slim Bamboo Flash Drive**

Print Process: Pad Print, Laser Engrave, 4CP Digital Print

**Product Size**: 60 x 20 x 10 mm **Colours:** Product Colour: Bamboo

Front
Print Area : 30mm x 12mm
Pad Print or Laser Engrave