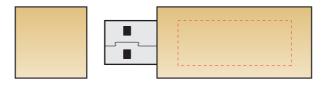

Back
Print Area: 30mm x 12mm
Pad Print or Laser Engrave

Please follow these artwork guidelines: • Use and supply vector-based artwork • Illustrator compatible EPS or PDF with all fonts outlined • Indicate any critical colour details with the correct PMS colour • All Pantone colours need to be supplied as Pantone Coated (PMS C) colours • All details need to be "embedded" in the file, i.e. no linked artwork should be provided • Bleed is crucial when printing edge to edge. Artwork must extend beyond the finished and trim size dimensions.