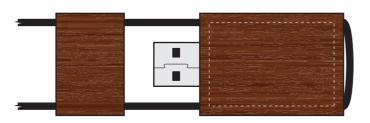

## **Bamboo Lanyard Flash Drive**

Print Process: Pad Print, Laser Engrave, 4CP Digital Print

Product Size: 57 x 28 x 10 mm

Colours: Product Colour: Bamboo, Maple, Rose, Teak, Walnut

Front
Print Area : 30mm x 20mm
Pad Print

Back Print Area : 30mm x 20mm Pad Print

Please follow these artwork guidelines: • Use and supply vector-based artwork • Illustrator compatible EPS or PDF with all fonts outlined • Indicate any critical colour details with the correct PMS colour • All Pantone colours need to be supplied as Pantone Coated (PMS C) colours • All details need to be "embedded" in the file, i.e. no linked artwork should be provided • Bleed is crucial when printing edge to edge. Artwork must extend beyond the finished and trim size dimensions.