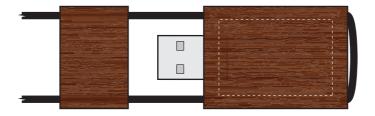

## **Bamboo Lanyard Flash Drive**

Print Process: Pad Print, Laser Engrave, 4CP Digital Print

Product Size: 57 x 28 x 10 mm

Colours: Product Colour: Bamboo, Maple, Rose, Teak, Walnut

Front
Print Area : 30mm x 20mm
Pad Print

Back Print Area : 30mm x 20mm Pad Print

Please follow these artwork guidelines: • Use and supply vector-based artwork • Illustrator compatible EPS or PDF with all fonts outlined • Indicate any critical colour details with the correct PMS colour • All Pantone colours need to be supplied as Pantone Coated (PMS C) colours • All details need to be "embedded" in the file, i.e. no linked artwork should be provided • Bleed is crucial when printing edge to edge. Artwork must extend beyond the finished and trim size dimensions.