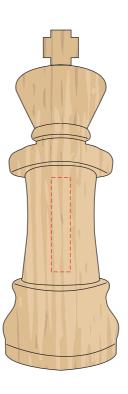

## **King Flash Drive**

Print Process: Pad Print, Laser Engrave

**Product Size**: 90 x 30 x 30 mm **Colours:** Product Colour: Maple

SIDE 1 Print Area: 5mm x 25mm Laser Engrave

SIDE 2 Print Area: 5mm x 25mm Laser Engrave