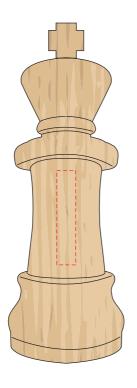

## **King Flash Drive**

Print Process: Pad Print, Laser Engrave

**Product Size**: 90 x 30 x 30 mm **Colours:** Product Colour: Maple

SIDE 1 Print Area: 5mm x 25mm Laser Engrave

SIDE 2 Print Area: 5mm x 25mm Laser Engrave