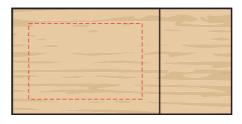

Back Print Area: 30mm x 20mm Pad Print, Laser Engrave, 4CP Direct Digital

Please follow these artwork guidelines: • Use and supply vector-based artwork • Illustrator compatible EPS or PDF with all fonts outlined • Indicate any critical colour details with the correct PMS colour • All Pantone colours need to be supplied as Pantone Coated (PMS C) colours • All details need to be "embedded" in the file, i.e. no linked artwork should be provided • Bleed is crucial when printing edge to edge. Artwork must extend beyond the finished and trim size dimensions.