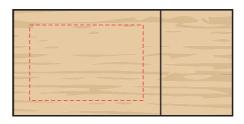

## **Magnetic Bamboo USB Drive**

Print Process: Pad Print, Laser Engrave, 4CP Digital Print

**Product Size**: 60 x 28 x 10 mm **Colours:** Product Colour: Bamboo

Front
Print Area: 30mm x 20mm
Pad Print, Laser Engrave, 4CP Direct Digital