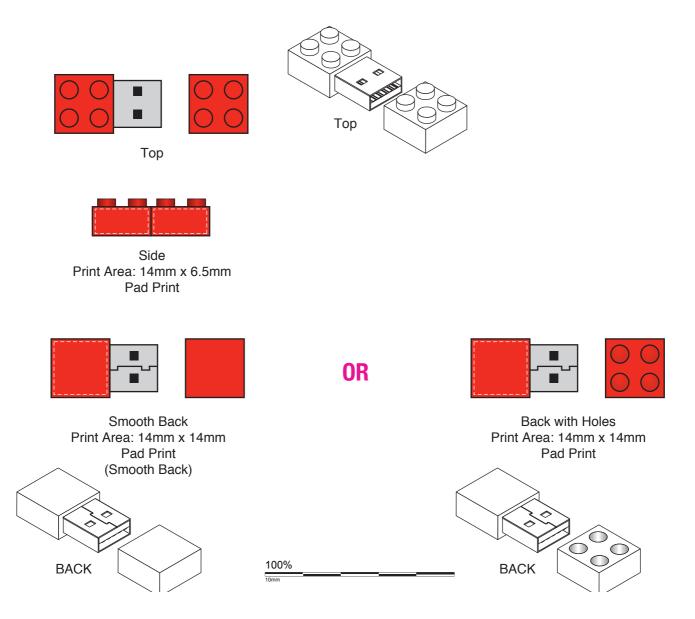

## **Building Block Flash Drive**

**Print Process**: Pad Print **Product Size**: 32 x 15 x 9 mm

Colours: Product Colour: Black, Blue (PMS 072C), Green (PMS 368C), Orange (PMS 021), Red (PMS 185C), Yellow

(PMS Yellow C), White

Please follow these artwork guidelines: • Use and supply vector-based artwork • Illustrator compatible EPS or PDF with all fonts outlined • Indicate any critical colour details with the correct PMS colour • All Pantone colours need to be supplied as Pantone Coated (PMS C) colours • All details need to be "embedded" in the file, i.e. no linked artwork should be provided • Bleed is crucial when printing edge to edge. Artwork must extend beyond the finished and trim size dimensions.