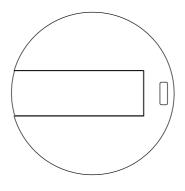

## **Flipper Flash Drive**

Print Process: 4CP Digital Print

Product Size: 43 mm (dia)

Colours: Product Colour: White

Front Prinr size : 43mm ø Print

Back Prinr size : 43mm ø Print

Please follow these artwork guidelines: • Use and supply vector-based artwork • Illustrator compatible EPS or PDF with all fonts outlined • Indicate any critical colour details with the correct PMS colour • All Pantone colours need to be supplied as Pantone Coated (PMS C) colours • All details need to be "embedded" in the file, i.e. no linked artwork should be provided • Bleed is crucial when printing edge to edge. Artwork must extend beyond the finished and trim size dimensions.