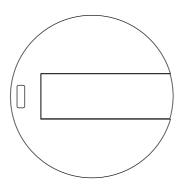

## **Flipper Flash Drive**

Print Process: 4CP Digital Print

Product Size: 43 mm (dia)

Colours: Product Colour: White

Front Prinr size : 43mm ø Print

Back Prinr size : 43mm ø Print

Please follow these artwork guidelines: • Use and supply vector-based artwork • Illustrator compatible EPS or PDF with all fonts outlined • Indicate any critical colour details with the correct PMS colour • All Pantone colours need to be supplied as Pantone Coated (PMS C) colours • All details need to be "embedded" in the file, i.e. no linked artwork should be provided • Bleed is crucial when printing edge to edge. Artwork must extend beyond the finished and trim size dimensions.