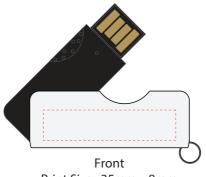

## **Stardust Flash Drive**

Print Process: Pad Print, Laser Engrave, 4CP Digital Print

**Product Size**: 42 x 15.5 x 5.5 mm

Colours: Body Colour: Black, Blue, Orange, Red, White. Swivel Colour: Silver

Print Size : 35mm x 8mm Pad Print, Laser Engrave, 4CP Direct Digital

Print Size : 35mm x 8mm Pad Print, Laser Engrave, 4CP Direct Digital

Please follow these artwork guidelines: • Use and supply vector-based artwork • Illustrator compatible EPS or PDF with all fonts outlined • Indicate any critical colour details with the correct PMS colour • All Pantone colours need to be supplied as Pantone Coated (PMS C) colours • All details need to be "embedded" in the file, i.e. no linked artwork should be provided • Bleed is crucial when printing edge to edge. Artwork must extend beyond the finished and trim size dimensions.