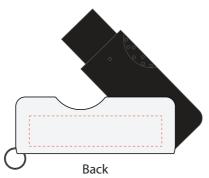

## **Stardust Flash Drive**

Print Process: Pad Print, Laser Engrave, 4CP Digital Print

**Product Size**: 42 x 15.5 x 5.5 mm

Colours: Body Colour: Black, Blue, Orange, Red, White. Swivel Colour: Silver

Print Size : 35mm x 8mm Pad Print, Laser Engrave, 4CP Direct Digital

Print Size : 35mm x 8mm Pad Print, Laser Engrave, 4CP Direct Digital

Please follow these artwork guidelines: • Use and supply vector-based artwork • Illustrator compatible EPS or PDF with all fonts outlined • Indicate any critical colour details with the correct PMS colour • All Pantone colours need to be supplied as Pantone Coated (PMS C) colours • All details need to be "embedded" in the file, i.e. no linked artwork should be provided • Bleed is crucial when printing edge to edge. Artwork must extend beyond the finished and trim size dimensions.