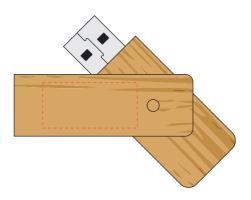

## **Bamboo Swivel Flash Drive**

Print Process: Pad Print, Laser Engrave, 4CP Digital Print

**Product Size**: 56 x 20 x 12 mm **Colours:** Product Colour: Bamboo

Front
Print Area: 25mm x 12mm
Pad Print, Laser Engrave, 4CP Direct Digital

Back Print Area: 25mm x 12mm Pad Print, Laser Engrave, 4CP Direct Digital

Please follow these artwork guidelines: • Use and supply vector-based artwork • Illustrator compatible EPS or PDF with all fonts outlined • Indicate any critical colour details with the correct PMS colour • All Pantone colours need to be supplied as Pantone Coated (PMS C) colours • All details need to be "embedded" in the file, i.e. no linked artwork should be provided • Bleed is crucial when printing edge to edge. Artwork must extend beyond the finished and trim size dimensions.