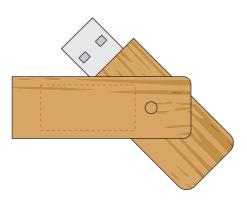

## **Bamboo Swivel Flash Drive**

Print Process: Pad Print, Laser Engrave, 4CP Digital Print

**Product Size**: 56 x 20 x 12 mm **Colours:** Product Colour: Bamboo

Front
Print Area: 25mm x 12mm
Pad Print, Laser Engrave, 4CP Direct Digital