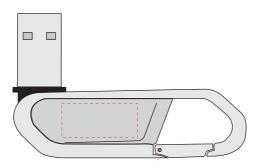

## **Carabiner Flash Drive**

Print Process: Pad Print, 4CP Digital Print

Product Size: 65 x 17 x 9 mm

Colours: Product Colour: Black, Silver, White

Front Print Area : 20mm x 9mm Pad Print

Back Print Area : 20mm x 9mm Pad Print