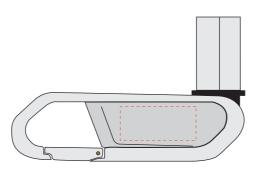

## **Carabiner Flash Drive**

Print Process: Pad Print, 4CP Digital Print

Product Size: 65 x 17 x 9 mm

Colours: Product Colour: Black, Silver, White

Front Print Area : 20mm x 9mm Pad Print

Back Print Area : 20mm x 9mm Pad Print