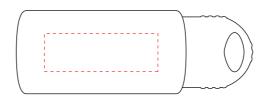

## **Retractor2 Flash Drive**

Print Process: Pad Print Product Size: 60 x 20 x 12 mm

Colours: Product Colour: Black, Blue, Green, Orange, Pink, Red, White, Yellow

Back Print size : 30 x 10 mm Pad Print

Please follow these artwork guidelines: • Use and supply vector-based artwork • Illustrator compatible EPS or PDF with all fonts outlined • Indicate any critical colour details with the correct PMS colour • All Pantone colours need to be supplied as Pantone Coated (PMS C) colours • All details need to be "embedded" in the file, i.e. no linked artwork should be provided • Bleed is crucial when printing edge to edge. Artwork must extend beyond the finished and trim size dimensions.