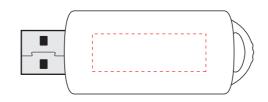

## **Retractor2 Flash Drive**

Print Process: Pad Print Product Size: 60 x 20 x 12 mm

Colours: Product Colour: Black, Blue, Green, Orange, Pink, Red, White, Yellow

Back Print size : 30 x 10 mm Pad Print

Please follow these artwork guidelines: • Use and supply vector-based artwork • Illustrator compatible EPS or PDF with all fonts outlined • Indicate any critical colour details with the correct PMS colour • All Pantone colours need to be supplied as Pantone Coated (PMS C) colours • All details need to be "embedded" in the file, i.e. no linked artwork should be provided • Bleed is crucial when printing edge to edge. Artwork must extend beyond the finished and trim size dimensions.