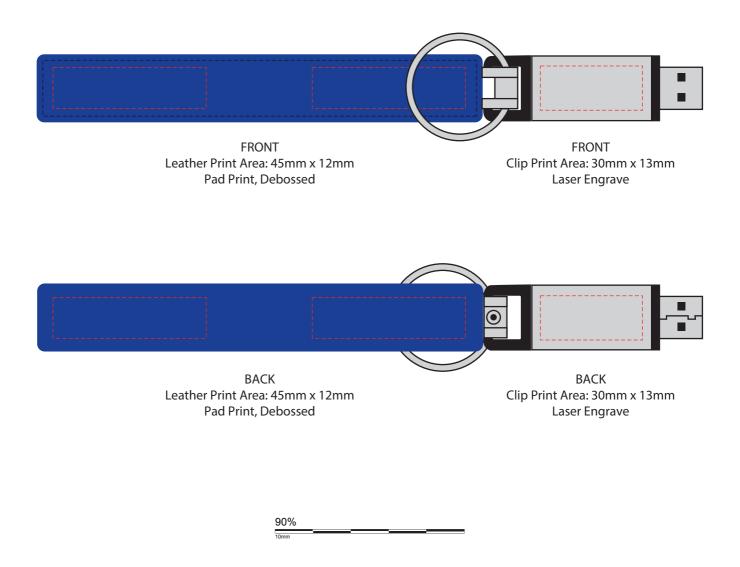

## **AR286**

## **PU Wrap Leather Flash Drive**

Print Process: Pad Print, Laser Engrave, Debossed

Product Size: 100 x 20 x 15 mm

Colours: Product Colour: Black, Blue, Brown, White

Please follow these artwork guidelines: • Use and supply vector-based artwork • Illustrator compatible EPS or PDF with all fonts outlined • Indicate any critical colour details with the correct PMS colour • All Pantone colours need to be supplied as Pantone Coated (PMS C) colours • All details need to be "embedded" in the file, i.e. no linked artwork should be provided • Bleed is crucial when printing edge to edge. Artwork must extend beyond the finished and trim size dimensions.