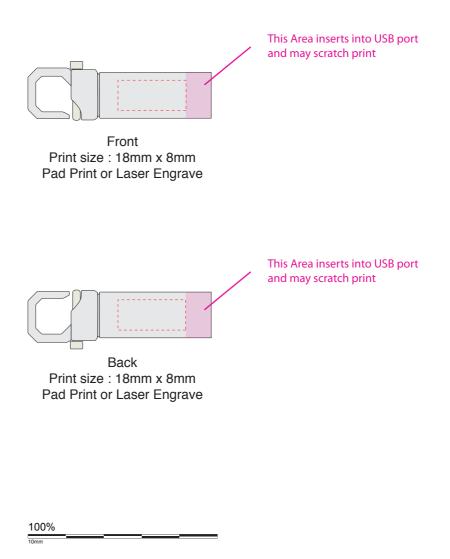

## **Orion Flash Drive**

Print Process: Pad Print, Laser EngraveProduct Size: 47 x 15 x 4 mmColours: Product Colour: Silver

Please follow these artwork guidelines: • Use and supply vector-based artwork • Illustrator compatible EPS or PDF with all fonts outlined • Indicate any critical colour details with the correct PMS colour • All Pantone colours need to be supplied as Pantone Coated (PMS C) colours • All details need to be "embedded" in the file, i.e. no linked artwork should be provided • Bleed is crucial when printing edge to edge. Artwork must extend beyond the finished and trim size dimensions.