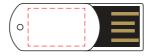

## **AR289**

## **Paper Clip Flash Drive**

Branding Options: Pad Print, 4CP Digital Print

Product Size: 38 x 12 x 4.5 mm

Colour: Product Colour: Black, Blue, Green, Orange, Red, Yellow, White



## **Front**

Branding: 15 x 10 mm (w x h)
4CP Digital Print
Pad Print



## Rear

Branding: 25 x 10 mm (w x h) 4CP Digital Print Pad Print



Please follow these artwork guidelines • Use and supply vector-based artwork • Illustrator compatible EPS or PDF with all fonts outlined • Indicate any necessary colour details with the correct PMS colour • All Pantone colours need to be supplied as Pantone Coated (PMS C) colours • All specifics need to be "embedded" in the file, i.e. no linked artwork should be provided • Bleed is crucial when printing edge to edge. Artwork must extend beyond the finished and trim size dimensions.