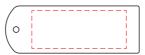

## Rear

Branding: 25 x 10 mm (w x h) 4CP Digital Print Pad Print

Please follow these artwork guidelines • Use and supply vector-based artwork • Illustrator compatible EPS or PDF with all fonts outlined • Indicate any necessary colour details with the correct PMS colour • All Pantone colours need to be supplied as Pantone Coated (PMS C) colours • All specifics need to be "embedded" in the file, i.e. no linked artwork should be provided • Bleed is crucial when printing edge to edge. Artwork must extend beyond the finished and trim size dimensions.