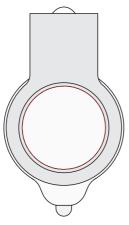

## **Popper Flash Drive**

Print Process: Epoxy Dome (2 sides)

Product Size: 58 x 32 x 10 mm

Colours: Product Colour: Black, Blue, Red, White

Front
Dome size : 22mm ø
Epoxy Dome

Back Dome size : 22mm ø Epoxy Dome