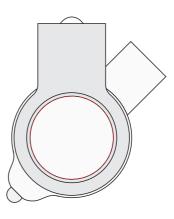

## **Popper Flash Drive**

Print Process: Epoxy Dome (2 sides)

Product Size: 58 x 32 x 10 mm

Colours: Product Colour: Black, Blue, Red, White

Front
Dome size : 22mm ø
Epoxy Dome

Back Dome size : 22mm ø Epoxy Dome