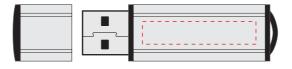

Back
Print size: 30mm x 6mm
Pad Print or Laser Engrave

Please follow these artwork guidelines: • Use and supply vector-based artwork • Illustrator compatible EPS or PDF with all fonts outlined • Indicate any critical colour details with the correct PMS colour • All Pantone colours need to be supplied as Pantone Coated (PMS C) colours • All details need to be "embedded" in the file, i.e. no linked artwork should be provided • Bleed is crucial when printing edge to edge. Artwork must extend beyond the finished and trim size dimensions.