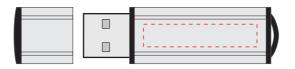

## **Permalite Flash Drive**

Print Process: Pad Print, Laser Engrave

Product Size: 55 x 15 x 7 mm

Colours: Product Colour: Black, Blue, Green, Red, Silver

Front
Print size: 30mm x 6mm
Pad Print or Laser Engrave