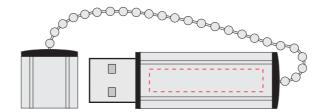

## **Fortana Flash Drive**

Print Process: Pad Print, Laser Engrave, 4CP Digital PrintProduct Size: 55 x 15 x 7 mmColours: Product Colour: Black, Blue, Green, Red, Silver

Front Print size: 30mm x 6 mm Pad Print, Laser Engrave, 4CP Direct Digital

Black Trim

Back Print size: 30mm x 6mm Pad Print, Laser Engrave, 4CP Direct Digital

Please follow these artwork guidelines: • Use and supply vector-based artwork • Illustrator compatible EPS or PDF with all fonts outlined • Indicate any critical colour details with the correct PMS colour • All Pantone colours need to be supplied as Pantone Coated (PMS C) colours • All details need to be "embedded" in the file, i.e. no linked artwork should be provided • Bleed is crucial when printing edge to edge. Artwork must extend beyond the finished and trim size dimensions.