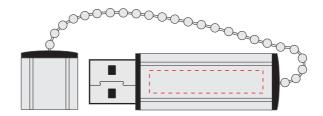

## **Fortana Flash Drive**

Print Process: Pad Print, Laser Engrave, 4CP Digital PrintProduct Size: 55 x 15 x 7 mmColours: Product Colour: Black, Blue, Green, Red, Silver

Front Print size: 30mm x 6 mm Pad Print, Laser Engrave, 4CP Direct Digital

Black Trim

Back Print size: 30mm x 6mm Pad Print, Laser Engrave, 4CP Direct Digital

Please follow these artwork guidelines: • Use and supply vector-based artwork • Illustrator compatible EPS or PDF with all fonts outlined • Indicate any critical colour details with the correct PMS colour • All Pantone colours need to be supplied as Pantone Coated (PMS C) colours • All details need to be "embedded" in the file, i.e. no linked artwork should be provided • Bleed is crucial when printing edge to edge. Artwork must extend beyond the finished and trim size dimensions.