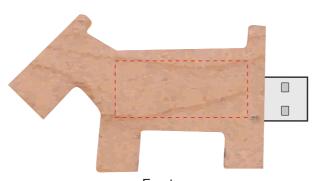

## **Wooden Dog Drive**

Print Process: Pad Print, Laser Engrave

**Product Size**: 85 x 45 x 10 mm **Colours:** Product Colour: Maple

Front
Print size: 35mm x 15mm
Laser Engrave or Pad Print

Back
Print size: 35mm x 15mm
Laser Engrave or Pad Print