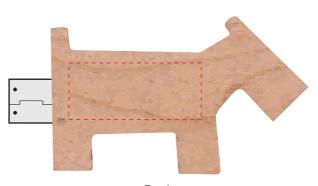

## **Wooden Dog Drive**

Print Process: Pad Print, Laser Engrave

**Product Size**: 85 x 45 x 10 mm **Colours:** Product Colour: Maple

Front
Print size: 35mm x 15mm
Laser Engrave or Pad Print

Back
Print size: 35mm x 15mm
Laser Engrave or Pad Print