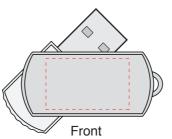

## **Gynaec Swivel Flash Drive**

Print Process: Pad Print, Laser Engrave

**Product Size**: 42 x 17 x 8 mm **Colours:** Product Colour: Chrome

Print size: 22mm x 13.5mm Pad Print or Laser Engrave

Print size: 18mm x 13.5mm Pad Print or Laser Engrave