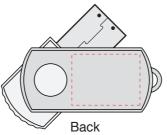

## **Gynaec Swivel Flash Drive**

Print Process: Pad Print, Laser Engrave

**Product Size**: 42 x 17 x 8 mm **Colours:** Product Colour: Chrome

Print size: 22mm x 13.5mm Pad Print or Laser Engrave

Print size: 18mm x 13.5mm Pad Print or Laser Engrave