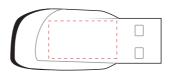

## Yalda Flash Drive

Print Process: Pad Print
Product Size: 41 x 17 x 6 mm

Colours: Product Colour: Black (standard), Blue, Green, Orange, Red, White - MOQ 1000pcs

Front
Print size : 18mm x 10mm
Pad Print